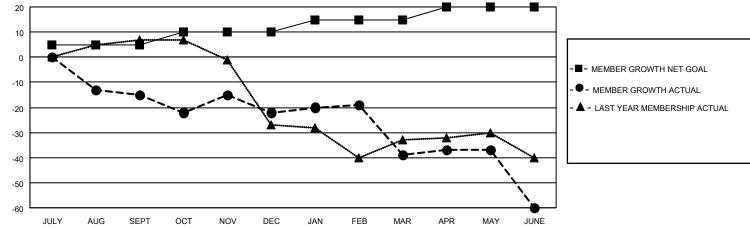

## GOALS AND ACTUAL MEMBERS CUMULATIVE

| DROPPED CLUBS: 1 | 27 CLUBS OF 49 ADDED 1 OR<br>MORE NEW MEMBERS | GENDER DISTRIBUTION           |              |  |
|------------------|-----------------------------------------------|-------------------------------|--------------|--|
|                  | MORE NEW MEMBERS                              | MALE 1,020 (70.34%)           |              |  |
|                  |                                               | FEMALE                        | 430 (29.66%) |  |
| DROPPED MEMBERS  |                                               | NON BINARY                    | 0 (0.00%)    |  |
|                  |                                               | PREFER NOT TO ANSWER          | 0 (0.00%)    |  |
| DECEASED 3       |                                               |                               |              |  |
| CLUB CANCELLED   | CLICK HERE FOR CUMULATIVE                     | TOTAL FAMILY UNIT MEMBERS 242 |              |  |
| OTHER 11         | MEMBERSHIP DATA                               |                               |              |  |
| TOTAL 15         |                                               | FAMILY MEMBERS PAYING HA      | LF DUES 122  |  |
|                  |                                               |                               |              |  |